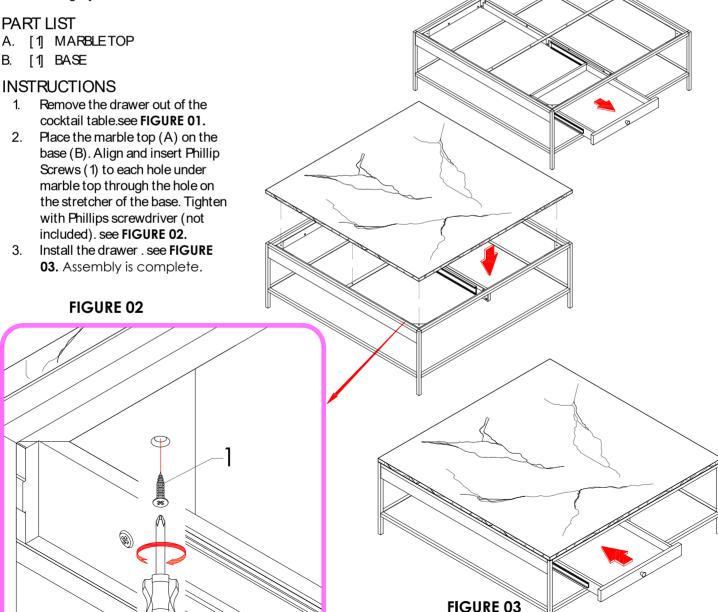

## TOOLS NEEDED

Phillips Screwdriver (not provided)

### **HARDWARELIST**

FIGURE 01

| NO | DESCRIPTION |               | QTY |
|----|-------------|---------------|-----|
| 1  | (x)         | PHILLIP SCREW | 8   |